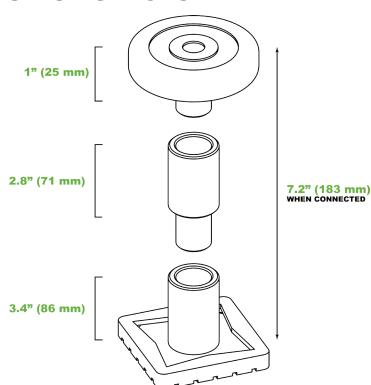

## DUICKJACK"

SUV Adapter Set SUV & LIGHT TRUCK ADAPTER SET

This twelve-piece adapter set increases the service capability of the QuickJack BL-5000 and BL-7000 series by providing stackable adapters that mount inside the lifting block trays.

## Kit includes:

- (4) low-profile round polyurethane contact pads
- (4) sliding receivers that accommodate the round polyurethane contact pads and/or the stackable adapters
- (4) 3" stackable adapters

## **SPECIFICATIONS**