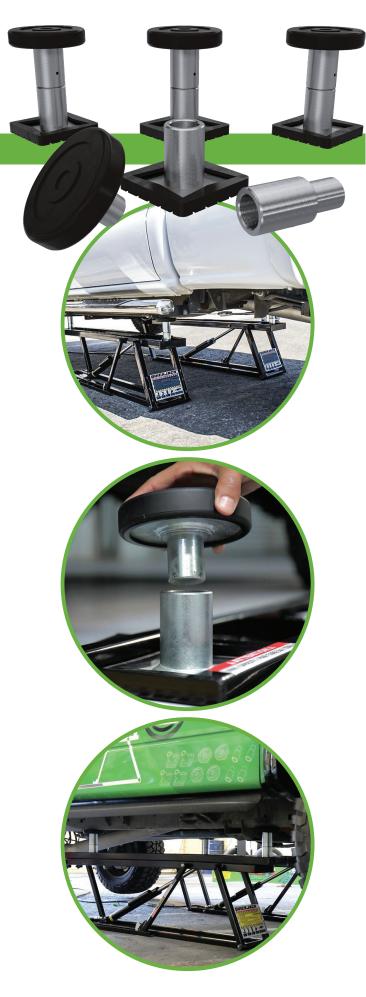

## DUICKJACK"

SUV Adapter Set SUV & LIGHT TRUCK ADAPTER SET

This twelve-piece adapter set increases the service capability of the QuickJack BL-5000 and BL-7000 series by providing stackable adapters that mount inside the lifting block trays.

Most SUVs and trucks require adapter sets for maintenance. Your portable car lift system is capable of reaching the undercarriage of virtually every vehicle that does not exceed the unit's lift capacity. Best of all, while using SUV and truck adapters, Quicklack remains perfectly stable and secure at all times. Take your garage lift to its max extension with as much ease as you would a Mustang or Ferrari. And if you do have a smaller vehicle to work under, it's easy to replace the adapter set with QuickJack's conventional stackable rubber blocks takes in no time at all. Just swap them out in the block tray and you're done!

## Kit includes:

- (4) low-profile round polyurethane contact pads
- (4) sliding receivers that accommodate the round polyurethane contact pads and/or the stackable adapters
- (4) 3" stackable adapters